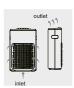

#### **Install filter**

First, remove the filter from the plastic bag

- 1.Remove the air inlet.
- 2. Remove the filter.
- 3. Remove the filter from the plastic bag.

Note: Make sure to remove the plastic bag from the filter before use.

Press the "PUSH" on both sides of the front cover and open the front cover.

Note: There are internal and external points, the one with the pull tab facing out; be sure to install the front panel before use.