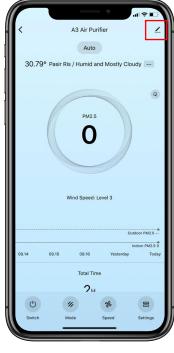

# **Main Function**

**Set the Mode** of the Smart Air Purifier.

Adjust the **Wind Speed Level** of the Smart Air Purifier.

# **Main Function**

Set **Schedule** to ON/OFF the Smart Air Purifier.