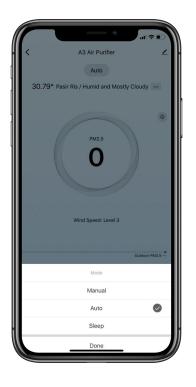

# **Main Function**

**Set the Mode** of the Smart Air Purifier.

Adjust the **Wind Speed Level** of the Smart Air Purifier.

# **Main Function**

Set **Schedule** to ON/OFF the Smart Air Purifier.