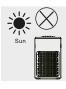

#### Sunlight

- Direct sunlight or facing the air outlet and heated places (may cause deformation, Deterioration, discoloration, and failure).
- Equipment accessories such as TVs and radios (which may cause image distortion and noise). Please place it at a distance of 1m or more. At the same time, if the same socket is used with these devices, image plugging and noise may occur when the power plug is inserted. When this happens, plug the power cord into a different outlet.