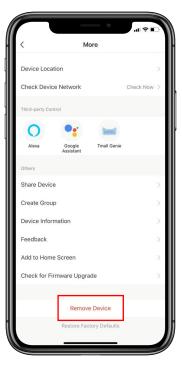

# Remove Device from Legate Smart Home app

The device will restore to default settings.

1

Click "<u>/</u>" button on upper right corner of Smart Camera main page.

Click "Remove Device" tab.

Click "Confirm" button to completely remove the device from the Legate Smart Home app.