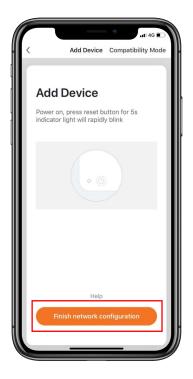

# **Network Configuration**

Click "Confirm indicator rapidly blink" button.

Enter your **Wifi Password**. Then click "**Confirm**" button.

(note: Only 2.4 GHz Wifi network are supported)

# **Network Configuration**

7

Wait for the Smart Device connects to the app.

8

Click "**Done**" button when the Smart Device is successfully added.

(note: You can change the device's name)