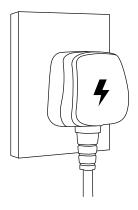

# **Getting the Smart Device Ready**

Plug the **Power Plug** into the power socket.

2

While the Air Purifier is at OFF Mode, press & hold the **WIFI Button** for 5 seconds until the Wifi Indicator Light blinking.