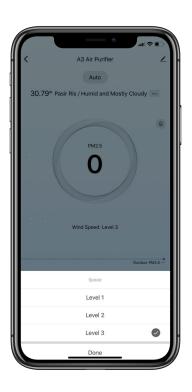

# **Main Function**

**Set the Mode** of the Smart Air Purifier.

Adjust the **Wind Speed Level** of the Smart Air Purifier.

#### 4. Speed

Press the wind speed button to change the speed of the motor. It is divided into first gear, second gear, third gear, sleep, AUTO. When pressed, the machine increases one gear from the current gear position, and then returns to the automatic mode. files. In AUTO mode, PM2.5 corresponds to the corresponding table of air quality and gear position in the intelligent mode of speed:

 $1\sim100$  = green light = excellent air quality = first gear  $101\sim200$  = yellow light = good air quality = second gear  $201\sim500$  = red light = poor air quality = third gear