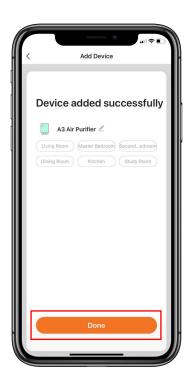

# **Network Configuration**

7

Wait for the Smart Device connects to the app.

8

Click "**Done**" button when the Smart Device is successfully added.

(note: You can change the device's name)