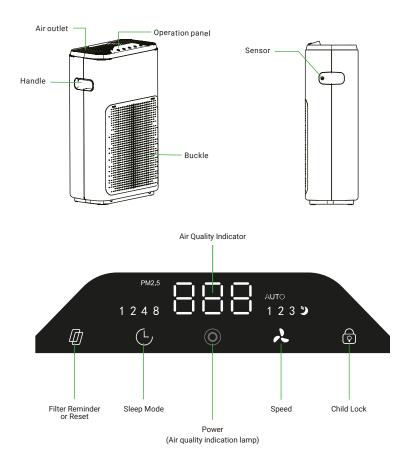

# **Legate Smart Air Purifier Standard Features**

# **Main Function**

**Set the Mode** of the Smart Air Purifier.

Adjust the **Wind Speed Level** of the Smart Air Purifier.

# **Main Function**

Set **Schedule** to ON/OFF the Smart Air Purifier.

#### How to use

1. After plugging in the power, you will hear a sound "Di", the machine enters standby mode, and the air quality indicator will shows red color.

#### 2. Boot

After the power is turned on, the air quality indicator light is completely red, the machine enters the automatic mode.

#### 3. Timer

The machine's working time can be set by the timer button while the machine is running. Set the time to 1 hour, 2 hours, 4 hours, 8 hours, press again to turn off, the corresponding indicator lights after the selected time.

#### 4. Speed

Press the wind speed button to change the speed of the motor. It is divided into first gear, second gear, third gear, sleep, AUTO. When pressed, the machine increases one gear from the current gear position, and then returns to the automatic mode. files. In AUTO mode, PM2.5 corresponds to the corresponding table of air quality and gear position in the intelligent mode of speed:

 $1\sim100$  = green light = excellent air quality = first gear  $101\sim200$  = yellow light = good air quality = second gear  $201\sim500$  = red light = poor air quality = third gear

#### 5. Child Lock

When the child lock button is pressed, the button function of the machine enters the locked state, and all the buttons cannot be operated. Long Press this button for 3 seconds to unlock

#### 6. Reset

This unit is equipped with a timing change filter function, which will flash until the 1500 hour filter replacement prompt. Press and hold the reset button for 5 seconds to clear the filter indicator and reset the timing function.

#### 7. Power Off

When the power is on, touch the "Power" button on the operation, and the machine enters the standby state. (The icon light is on when the machine enters the standby state.)