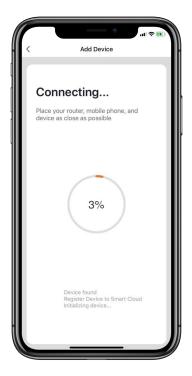

# **Network Configuration**

7

Wait for the Smart Device connects to the app.

8

Click "**Done**" button when the Smart Device is successfully added.

(note: You can change the device's name)