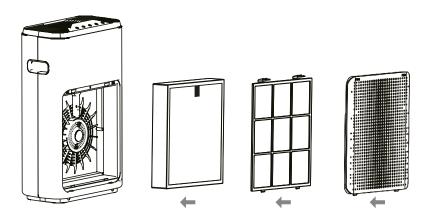

#### **Pre-filter**

The primary filter is the primary filter of the air purifier. It is mainly used to filter dust particles above 5 microns, including large particles of dust, dander, pollen, floating matter and other pollutants. Can be cleaned and reused multiple times.

### **HEPA+** activated carbon composite filter

The activated carbon filter is based on the standard of filter material for household purifier filtration. The loose polymer material is used as the carrier, and the high-efficiency catalyst is attached to the surface of the activated carbon to make the adsorption capacity strong, the wind resistance is small, and the filter function is good. With high-quality powdered activated carbon as adsorbent material, it has good adsorption and dust collecting effect, good formability, high strength and low airflow resistance. Activated carbon can absorb harmful gases such as benzene, toluene, xylene, formaldehyde and ammonia, harmful gas with good adsorption function .

The HEPA filter filters 0.3 micron particles of bacteria, smoke and dust in the air, and the filtration efficiency is over 99%. Combined with a multi-purpose filter, the HEPA filter filters out tiny particles larger than 20 nanometers in diameter, including bacterial molds, dust, allergens and some viruses, while also filtering out smoke. The World Health Organization publication shows that poultry The flu, human flu virus, and Legionella bacteria are all larger than 20 nanometers, so this product can be filtered out

#### **Install filter**

First, remove the filter from the plastic bag

- 1.Remove the air inlet.
- 2. Remove the filter.
- 3. Remove the filter from the plastic bag.

Note: Make sure to remove the plastic bag from the filter before use.

#### Filter / Dust Sensor Maintenance

1. Pre-filter (about half a month)

Use a vacuum cleaner to remove dust from the surface of the filter or wash it with water and dry it throughly.

2. HEPA+ activated carbon composite filter (about once every two months)