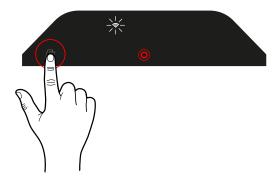

# **Getting the Smart Device Ready**

Plug the **Power Plug** into the power socket.

2

While the Air Purifier is at OFF Mode, press & hold the **WIFI Button** for 5 seconds until the Wifi Indicator Light blinking.