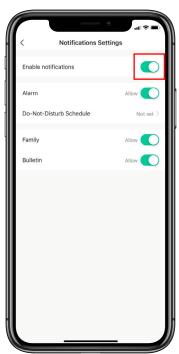

# **Push Notification**

Enable to turn off the notification.

1

Click "**Me**" button on Legate Smart Home app. Then click "**Settings**".

Click "Push Notification" tab.

Can turn on or turn off the "Enable notification"