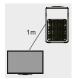

- 3. In order to effectively circulate the air in the room. In order not to block the air inlet and outlet, place the product about 30cm or more from the left and right sides of the wall, furniture, curtains, etc. In order to use this product more effectively, please keep the back of the product at least 20cm away from the wall.
- 4. Do not place objects on the main unit (otherwise it may cause the machine to malfunction).