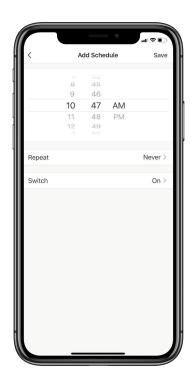

# **Main Function**

Set **Schedule** to ON/OFF the Smart Air Purifier.

#### 3. Timer

The machine's working time can be set by the timer button while the machine is running. Set the time to 1 hour, 2 hours, 4 hours, 8 hours, press again to turn off, the corresponding indicator lights after the selected time.