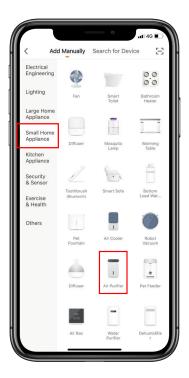

#### **Add Smart Device**

Open Legate Smart Home app, Click "+" or **Add Device**.

Under "Small Home Appliances" tab Click "Air Purifier".