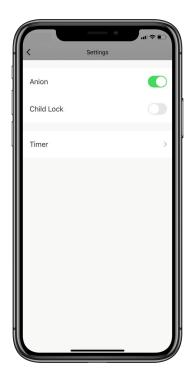

# **Push Notification**

Enable to turn off the notification.

1

Click "**Me**" button on Legate Smart Home app. Then click "**Settings**".

Click "Push Notification" tab.

Can turn on or turn off the "Enable notification"

#### 5. Child Lock

When the child lock button is pressed, the button function of the machine enters the locked state, and all the buttons cannot be operated. Long Press this button for 3 seconds to unlock