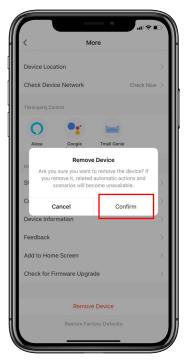

# Remove Device from Legate Smart Home app

The device will restore to default settings.

1

Click "<u>/</u>" button on upper right corner of Smart Camera main page.

Click "Remove Device" tab.

Click "Confirm" button to completely remove the device from the Legate Smart Home app.